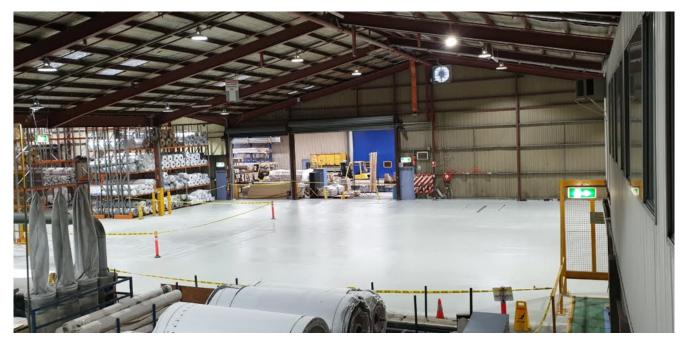

## DIY vs. Professional Epoxy Installation: What's Best?

While DIY epoxy kits exist, professional installation ensures a flawless, long-lasting finish. Experts use industrial-grade materials, proper surface preparation, and precision techniques to maximize durability and performance.