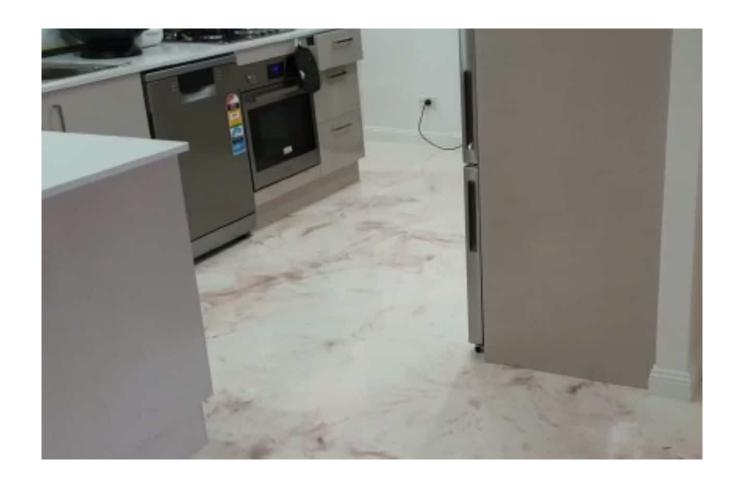

### Residential Flooring Gallery

Check out these photos from our completed projects.

Decorative Epoxy flooring has become quite popular among residents. For instance, the best part is that these floors can be customised according to different colors and designs, in multiple-choice to reflect your personality.

#### Kitchen Epoxy Coating

Live life with spice. As life can have spice when the kitchen floor looks nice. That is to say, Epoxy does wonders in your kitchen and can be applied on floors, countertops, and a backsplash.

Say goodbye to your old tiled/wooden, cracked, stained, knife starched, and spot full kitchen. For instance, you can get yourself a mind-blowing kitchen floor with a beautifully decorated and matching backsplash. In addition, you can add designs, different finishes, add swirls and finish the look with a matching Kitchen epoxy cutting/cheese board.