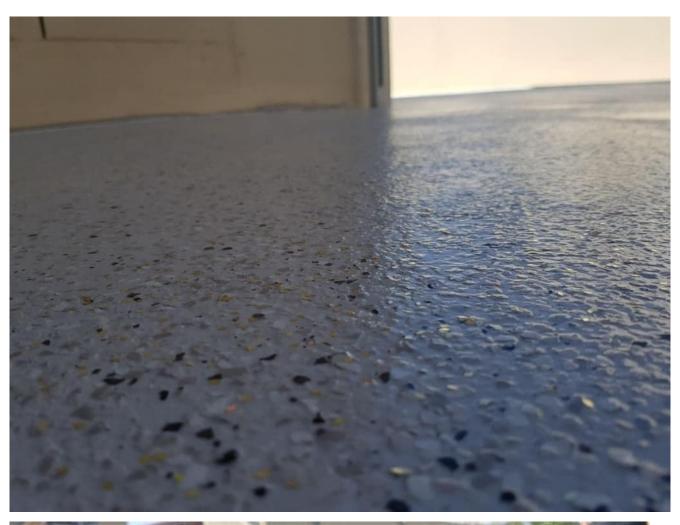

#### Garage Epoxy Coating

Transform your old-looking garage floors into something functional, bright, alive, and a place that can lighten up your mood.

Garage epoxy floor coating can be applied based on your taste, mood, different colors, and variety of designs.

Decorated garage with epoxy coating has also became popular now days in many residents around Brisbane as it is easy to clean spills, motor fluids, water and other liquids in one wipe. It is also easy to repair and maintain. Epoxy coating garage floors also transforms unsteady surface into steady and strong floors.