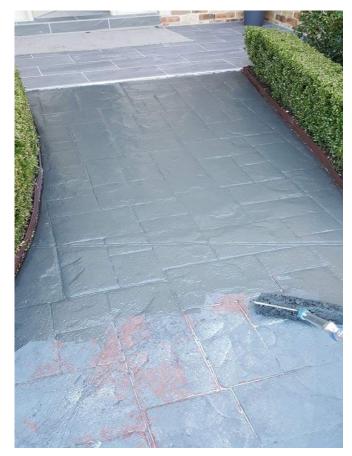

#### Patio Epoxy Coating

Bring unexpected beauty to your Patio with Epoxy Flooring Brisbane.

**Patio** has many uses. From dining to soaking in the sun or to enjoy the breeze with your favourite book, patios act as a great anchor point at any residence. Epoxy Flooring Brisbane will make your house patio look great. We will help you choose the best design, colors and finishes to suit your need and not forgetting glow in dark epoxy coating can bring life to the patio at night.