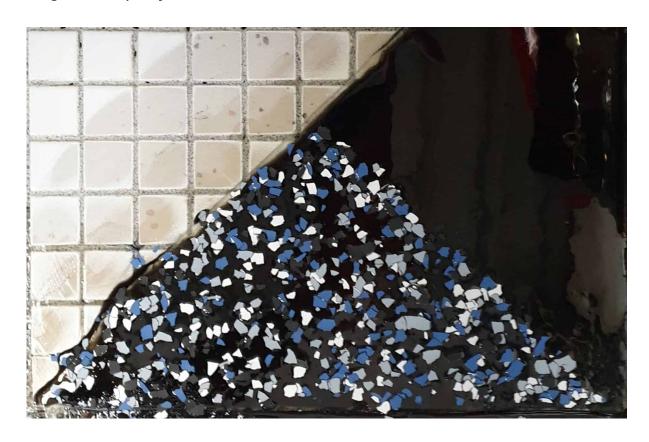

### Residential Flooring Gallery

Check out these photos from our completed projects.

Decorative Epoxy flooring has become quite popular among residents. For instance, the best part is that these floors can be customised according to different colors and designs, in multiple-choice to reflect your personality.

# Types of Residential Epoxy Flooring Finishes Offered by Our Team

- Flake finish
- Metallic finish
- Color finish,
- Marble Finish

and many more