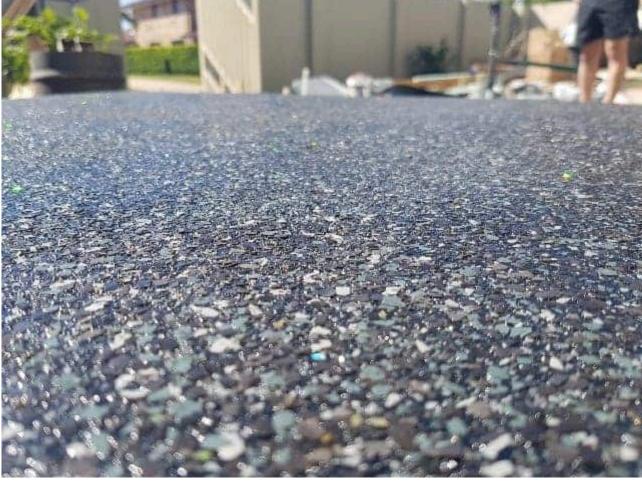

### Residential Flooring Gallery

Check out these photos from our completed projects.

Decorative Epoxy flooring has become quite popular among residents. For instance, the best part is that these floors can be customised according to different colors and designs, in multiple-choice to reflect your personality.

# Types of Residential Epoxy Flooring Finishes Offered by Our Team

- Flake finish
- Metallic finish
- Color finish,
- Marble Finish

and many more